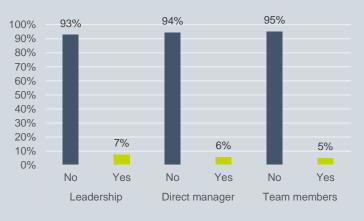

# Do you feel like you can reach out more or less to your team members/manager for help?