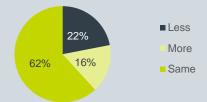

#### Do you feel unable or afraid to talk to leadership/your direct manager/your team members about your wellbeing?

Do your feel more or less connected to your team members?