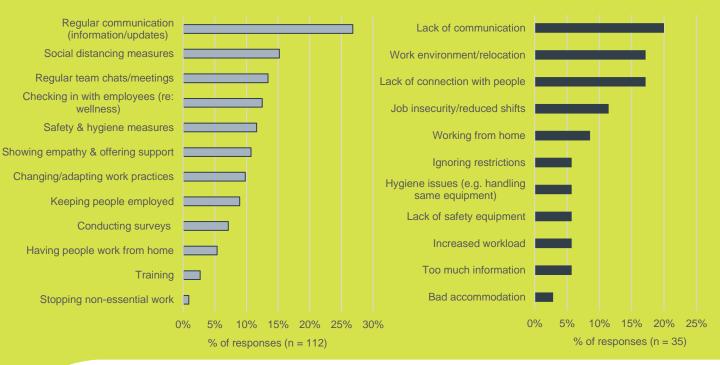

# What is something that is being done right now in the workplace that you consider to be HELPFUL for employee wellbeing?

#### What is something that is being done right now in the workplace that you consider to be UNHELPFUL for employee wellbeing?

5 Agnew Way Subiaco WA 6008 P 08 9388 0300 info@people-solutions.com.au

www.people-solutions.com.au