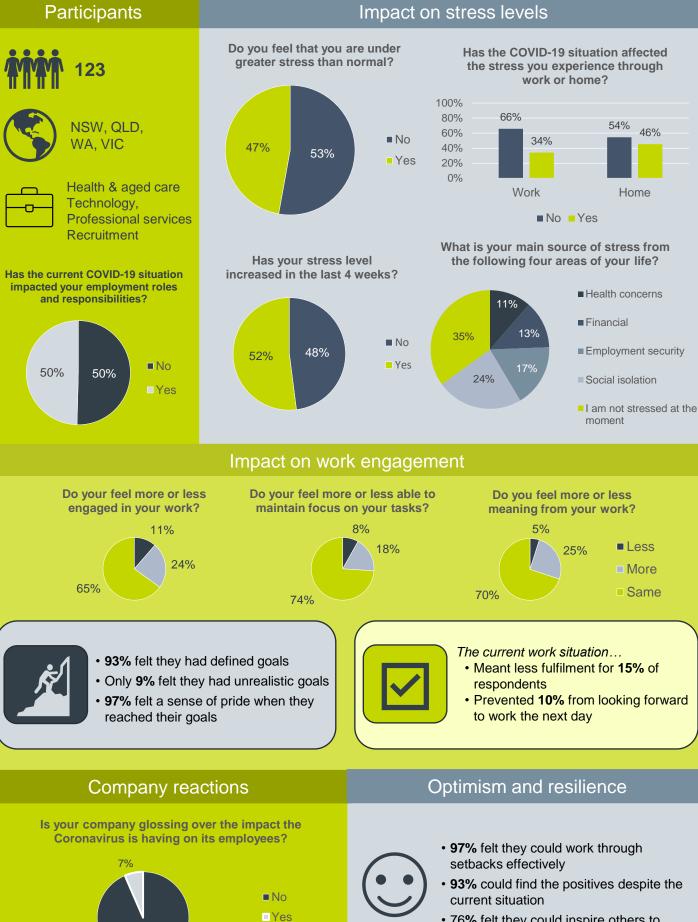

## **COVID-19 Employee Wellbeing Check**



93%

 76% felt they could inspire others to adopt an optimistic outlook

## **COVID-19 Employee Wellbeing Check (continued)**

## Teamwork and support

## Do your feel that there are more or less opportunities to collaborate?



#### Do you feel unable or afraid to talk to leadership/your direct manager/your team members about your wellbeing?



Do your feel more or less connected to your team members?



# Do you feel like you can reach out more or less to your team members/manager for help?



### Supporting employee wellbeing

# What is something that is being done right now in the workplace that you consider to be HELPFUL for employee wellbeing?

#### What is something that is being done right now in the workplace that you consider to be UNHELPFUL for employee wellbeing?



5 Agnew W