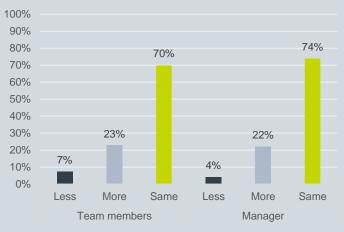

# Do you feel like you can reach out more or less to your team members/manager for help?